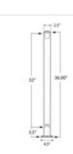

51DB-9000/36/F/E 9000/36/F - Floor Mount 36" Post for Picket Railing (Aluminum Dark Bronze, End)

This 36" High Floor Mount End Post is a 2-1/2" square aluminum post that has two machined holes that are designed to receive the top and bottom rails of one picket rail panel. This post has a dark bronze paint finish.

The machined holes in the post allow for the panels to connect to the posts in a clean and seamless way.

Maximum recommended center-to-center spacing for posts is 6 feet.

Consult local building code for specific requirements in your area.