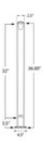

51DB-9000/36/F/L 9000/36/F - Floor Mount 36" Post for Picket Railing (Aluminum Dark Bronze, Corner)

This 36" High Floor Mount Corner Post is a 2-1/2" square aluminum post that has four machined holes that are designed to receive the top and bottom rails of two picket rail panels at a 90 degree angle. This post has a dark bronze paint finish.

The machined holes in the post allow for the panels to connect to the posts in a clean and seamless way.

Maximum recommended center-to-center spacing for posts is 6 feet.

Consult local building code for specific requirements in your area.