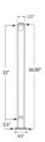

51DB-9000/36/F/C 9000/36/F - Floor Mount 36" Post for Picket Railing (Aluminum Dark Bronze, Center)

This 36" High Floor Mount Center Post is a 2-1/2" square aluminum post that has four machined holes that are designed to receive the top and bottom rails of two picket rail panels. This post has a dark bronze paint finish.

The machined holes in the post allow for the panels to connect to the posts in a clean and seamless way.

Maximum recommended center-to-center spacing for posts is 6 feet.

Consult local building code for specific requirements in your area.