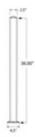

51BK-9000/36/F/R 9000/36/F - Floor Mount 36" Post for Picket Railing (Aluminum Black, Receiver)

This 36" High Floor Mount Receiver Post is a 2-1/2" square aluminum post and is designed to be used with top and bottom end brackets – items 9000EB, 9000HSB and 9000VSB. 9000EB and 9000HSB will allow the post to connect with level picket panels. 9000VSB will allow the post to connect with stair picket panels.

This post has a black paint finish.

Maximum recommended center-to-center spacing for posts is 6 feet.

Consult local building code for specific requirements in your area.

 $\textbf{BuyRailings.} \ 71 \ \text{Commerce Drive}, Brookfield, CT\ 06804\ .\ T877-810-4116\ .\ F+1-203-930-3620\ .\ buyrailings.com$