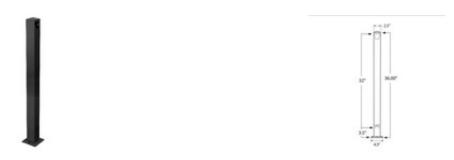

51BK-9000/36/F/E 9000/36/F - Floor Mount 36" Post for Picket Railing (Aluminum Black, End)

This 36" High Floor Mount End Post is a 2-1/2" square aluminum post that has two machined holes that are designed to receive the top and bottom rails of one picket rail panel. This post has a black paint finish.

The machined holes in the post allow for the panels to connect to the posts in a clean and seamless way.

Maximum recommended center-to-center spacing for posts is 6 feet.

Consult local building code for specific requirements in your area.