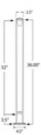

51BK-9000/36/F/L 9000/36/F - Floor Mount 36" Post for Picket Railing (Aluminum Black, Corner)

This 36" High Floor Mount Corner Post is a 2-1/2" square aluminum post that has four machined holes that are designed to receive the top and bottom rails of two picket rail panels at a 90 degree angle. This post has a black paint finish.

The machined holes in the post allow for the panels to connect to the posts in a clean and seamless way.

Maximum recommended center-to-center spacing for posts is 6 feet.

Consult local building code for specific requirements in your area.