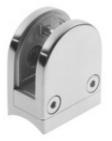

47-852R/424 85R - Radius Glass Grip - Round Tube Mount and Flat Surface Mount - For Various Glass Thicknesses (Polished Stainless Steel 316, 3/8" or 1/2", Medium Grips, 1.67" OD (0.08" Wall))

- Rubber Inserts for Radius Glass Grips (Set of 2) Are Sold separately. Item# GGI10.
- Glass clamps have a pin. The pin diameter is 6mm.

**INSTALLATION** Remove the side plate that is mounted with two screws and remove pin. Mount glass grip

to tube using a M8  $\times$  1.25 pitch screw, 20mm long. Replace pin, mount glass and then replace the side plate.