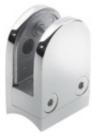

SPEC-SHEET

47-851R/424 85R - Radius Glass Grip - Round Tube Mount and Flat Surface Mount - For Various Glass Thicknesses (Polished Stainless Steel 316, 1/4" or 3/8", Medium Grips, 1.67" OD (0.08" Wall))

- Rubber Inserts for Radius Glass Grips (Set of 2) Are Sold separately. Item# GGI10.
- Glass clamps have a pin. The pin diameter is 6mm.

**INSTALLATION** Remove the side plate that is mounted with two screws and remove pin. Mount glass grip

to tube using a M8  $\times$  1.25 pitch screw, 20mm long. Replace pin, mount glass and then replace the side plate.

BuyRailings . 71 Commerce Drive, Brookfield, CT 06804 . T877-810-4116 . F +1-203-930-3620 . buyrailings.com