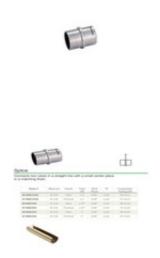

49-830/1H16 830 - Internal Splice/Connector For Round Tubing (Satin Stainless Steel 316, 1.5" OD (0.06" Wall))

The 49-830/1H16 splice is an internal tube splice that is made of 316 grade stainless steel and fits almost entirely on the inside of a tube with the exception of a small center ring in the middle. This center ring has a brushed (satin) finish to match the finish of the tube.

This item is designed to connect the ends of two tubes that are 1-1/2" round with a wall thickness of 0.06"

Use with stainless steel tube, item# 49-A111.

To ensure a stronger bond, apply adhesive item# LB-00201 and 00211 activator.