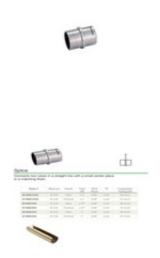

49-830/424 830 - Internal Splice/Connector For Round Tubing (Satin Stainless Steel 316, 1.67" OD (0.08" Wall))

The 49-830/424 splice is an internal tube splice that is made of 316 grade stainless steel and fits almost entirely on the inside of a tube with the exception of a small center ring in the middle. This center ring has a brushed (satin) finish to match the finish of the tube.

This item is designed to connect the ends of two tubes that are 1.67" round with a wall thickness of 0.08"

Use with stainless steel tube, item# 49-A114.

To ensure a stronger bond, apply adhesive item# LB-00201 and 00211 activator.