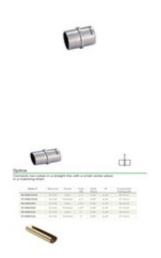

47-830/1H16 830 - Internal Splice/Connector For Round Tubing (Polished Stainless Steel 316, 1.5" OD (0.06" Wall))

The 47-830/1H16 splice is an internal tube splice that is made of 316 grade stainless steel and fits almost entirely on the inside of a tube with the exception of a small center ring in the middle. This center ring has a polished finish to match the finish of the tube.

This item is designed to connect the ends of two tubes that are 1-1/2" round with a wall thickness of 0.06"

Use with stainless steel tube, item# 47-A111.

To ensure a stronger bond, apply adhesive item# LB-00201 and 00211 activator.