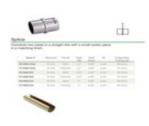

SPEC-SHEET

47-830/424 830 - Internal Splice/Connector For Round Tubing (Polished Stainless Steel 316, 1.67" OD (0.08" Wall))

The 47-830/424 splice is an internal tube splice that is made of 316 grade stainless steel and fits almost entirely on the inside of a tube with the exception of a small center ring in the middle. This center ring has a polished finish to match the finish of the tube.

This item is designed to connect the ends of two tubes that are 1.67" round with a wall thickness of 0.08"

Use with stainless steel tube, item# 47-A114.

To ensure a stronger bond, apply adhesive item# LB-00201 and 00211 activator.