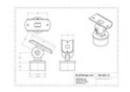

## 40-821/2 821 - Ball Adjustable Saddle (Polished Stainless Steel 304, 2" OD (0.05" Wall))

Universal railing connectors are either factory assembled into metal posts or as individual components to accommodate any handrail, foot rail, stair railing, or other architectural railing configuration. Available finishes may include polished brass, satin, chrome plated, or Lido-Tone powder coating.