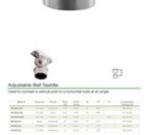

## 40-821/2 821 - Ball Adjustable Saddle (Polished Stainless Steel 304, 2" OD (0.05" Wall))

Universal railing connectors are either factory assembled into metal posts or as individual components to accommodate any handrail, foot rail, stair railing, or other architectural railing configuration. Available finishes may include polished brass, satin, chrome plated, or Lido-Tone powder coating.