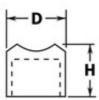

00-819/2 819 - Outer Perpendicular Collar (Polished Brass, 2" OD (0.05" Wall))

Universal railing connectors are either factory assembled into metal posts or as individual components to accommodate any handrail, foot rail, stair railing, or other architectural railing configuration. Available finishes may include polished brass, satin, chrome plated, or Lido-Tone powder coating.