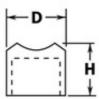

00-181A/1H 819 - Outer Perpendicular Collar (Polished Brass, 1.5" OD (0.05" Wall))

Universal railing connectors are either factory assembled into metal posts or as individual components to accommodate any handrail, foot rail, stair railing, or other architectural railing configuration. Available finishes may include polished brass, satin, chrome plated, or Lido-Tone powder coating.