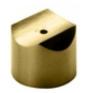

00-181A/1H 819 - Outer Perpendicular Collar (Polished Brass, 1.5" OD (0.05" Wall))

Universal railing connectors are either factory assembled into metal posts or as individual components to accommodate any handrail, foot rail, stair railing, or other architectural railing configuration. Available finishes may include polished brass, satin, chrome plated, or Lido-Tone powder coating.