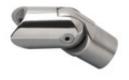

## 49-818A/216 818A - Adjustable Perpendicular Collar (Satin Stainless Steel 316)

This adjustable elbow is made of 316 grade stainless steel, has a satin (brushed) finish, and is designed to mount on the *outside* of a 2" OD tube on one side of the fitting. The other side of the fitting is designed to fit *inside* a 2" OD tube with a 0.06" thick wall. Mount the first side with a fastener or by welding. Connect the second side with adhesive.