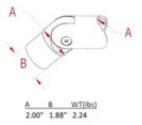

## 49-818A/216 818A - Adjustable Perpendicular Collar (Satin Stainless Steel 316)

This adjustable elbow is made of 316 grade stainless steel, has a satin (brushed) finish, and is designed to mount on the *outside* of a 2" OD tube on one side of the fitting. The other side of the fitting is designed to fit *inside* a 2" OD tube with a 0.06" thick wall. Mount the first side with a fastener or by welding. Connect the second side with adhesive.