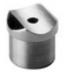

47-818/424 818 - Perpendicular Collar (Polished Stainless Steel 316, 1.67" OD (0.08" Wall))

Universal railing connectors are either factory assembled into metal posts or as individual components to accommodate any handrail, foot rail, stair railing, or other architectural railing configuration. Available finishes may include polished brass, satin, chrome plated, or Lido-Tone powder coating.