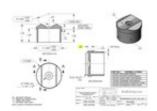

44-818/2 818 - Perpendicular Collar (Satin Stainless Steel 304, 2" OD (0.05" Wall))

Universal railing connectors are either factory assembled into metal posts or as individual components to accommodate any handrail, foot rail, stair railing, or other architectural railing configuration. Available finishes may include polished brass, satin, chrome plated, or Lido-Tone powder coating.

Note:

Flush fittings DO NOT include screws. Attach tube to fitting with Lido Weld adhesive, LB-00201.

BuyRailings . 71 Commerce Drive, Brookfield, CT 06804 . T877-810-4116 . F +1-203-930-3620 . buyrailings.com