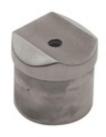

44-818/1H 818 - Perpendicular Collar (Satin Stainless Steel 304, 1.5" OD (0.05" Wall))

Universal railing connectors are either factory assembled into metal posts or as individual components to accommodate any handrail, foot rail, stair railing, or other architectural railing configuration. Available finishes may include polished brass, satin, chrome plated, or Lido-Tone powder coating.