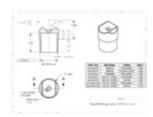

44-818/1H 818 - Perpendicular Collar (Satin Stainless Steel 304, 1.5" OD (0.05" Wall))

Universal railing connectors are either factory assembled into metal posts or as individual components to accommodate any handrail, foot rail, stair railing, or other architectural railing configuration. Available finishes may include polished brass, satin, chrome plated, or Lido-Tone powder coating.

Note:

Flush fittings DO NOT include screws. Attach tube to fitting with Lido Weld adhesive, LB-00201.

BuyRailings . 71 Commerce Drive, Brookfield, CT 06804 . T877-810-4116 . F +1-203-930-3620 . buyrailings.com