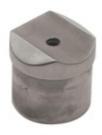

44-818/1 818 - Perpendicular Collar (Satin Stainless Steel 304, 1" OD)

Universal railing connectors are either factory assembled into metal posts or as individual components to accommodate any handrail, foot rail, stair railing, or other architectural railing configuration. Available finishes may include polished brass, satin, chrome plated, or Lido-Tone powder coating.