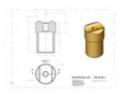

44-818/1 818 - Perpendicular Collar (Satin Stainless Steel 304, 1" OD)

Universal railing connectors are either factory assembled into metal posts or as individual components to accommodate any handrail, foot rail, stair railing, or other architectural railing configuration. Available finishes may include polished brass, satin, chrome plated, or Lido-Tone powder coating.

Note:

Flush fittings DO NOT include screws. Attach tube to fitting with Lido Weld adhesive, LB-00201.

BuyRailings . 71 Commerce Drive, Brookfield, CT 06804 . T877-810-4116 . F +1-203-930-3620 . buyrailings.com