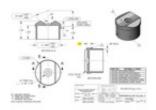

40-818/2 818 - Perpendicular Collar (Polished Stainless Steel 304, 2" OD (0.05" Wall))

Universal railing connectors are either factory assembled into metal posts or as individual components to accommodate any handrail, foot rail, stair railing, or other architectural railing configuration. Available finishes may include polished brass, satin, chrome plated, or Lido-Tone powder coating.

Note:

Flush fittings DO NOT include screws. Attach tube to fitting with Lido Weld adhesive, LB-00201.

BuyRailings . 71 Commerce Drive, Brookfield, CT 06804 . T877-810-4116 . F +1-203-930-3620 . buyrailings.com