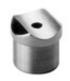

40-818/2 818 - Perpendicular Collar (Polished Stainless Steel 304, 2" OD (0.05" Wall))

Universal railing connectors are either factory assembled into metal posts or as individual components to accommodate any handrail, foot rail, stair railing, or other architectural railing configuration. Available finishes may include polished brass, satin, chrome plated, or Lido-Tone powder coating.