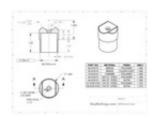

40-818/1H 818 - Perpendicular Collar (Polished Stainless Steel 304, 1.5" OD (0.05" Wall))

Universal railing connectors are either factory assembled into metal posts or as individual components to accommodate any handrail, foot rail, stair railing, or other architectural railing configuration. Available finishes may include polished brass, satin, chrome plated, or Lido-Tone powder coating.