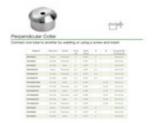

40-818/1H 818 - Perpendicular Collar (Polished Stainless Steel 304, 1.5" OD (0.05" Wall))

Universal railing connectors are either factory assembled into metal posts or as individual components to accommodate any handrail, foot rail, stair railing, or other architectural railing configuration. Available finishes may include polished brass, satin, chrome plated, or Lido-Tone powder coating.

Note:

Flush fittings DO NOT include screws. Attach tube to fitting with Lido Weld adhesive, LB-00201.

BuyRailings . 71 Commerce Drive, Brookfield, CT 06804 . T877-810-4116 . F +1-203-930-3620 . buyrailings.com