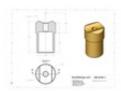

40-818/1 818 - Perpendicular Collar (Polished Stainless Steel 304, 1" OD)

Universal railing connectors are either factory assembled into metal posts or as individual components to accommodate any handrail, foot rail, stair railing, or other architectural railing configuration. Available finishes may include polished brass, satin, chrome plated, or Lido-Tone powder coating.

Note:

Flush fittings DO NOT include screws. Attach tube to fitting with Lido Weld adhesive, LB-00201.

BuyRailings . 71 Commerce Drive, Brookfield, CT 06804 . T877-810-4116 . F +1-203-930-3620 . buyrailings.com