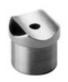

40-818/1 818 - Perpendicular Collar (Polished Stainless Steel 304, 1" OD)

Universal railing connectors are either factory assembled into metal posts or as individual components to accommodate any handrail, foot rail, stair railing, or other architectural railing configuration. Available finishes may include polished brass, satin, chrome plated, or Lido-Tone powder coating.