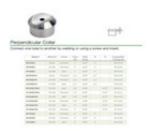

## 00-818/2 818 - Perpendicular Collar (Polished Brass, 2" OD (0.05" Wall))

Universal railing connectors are either factory assembled into metal posts or as individual components to accommodate any handrail, foot rail, stair railing, or other architectural railing configuration. Available finishes may include polished brass, satin, chrome plated, or Lido-Tone powder coating.

Note:

Flush fittings DO NOT include screws. Attach tube to fitting with Lido Weld adhesive, LB-00201.

BuyRailings . 71 Commerce Drive, Brookfield, CT 06804 . T877-810-4116 . F +1-203-930-3620 . buyrailings.com