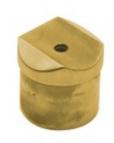

## 00-818/2 818 - Perpendicular Collar (Polished Brass, 2" OD (0.05" Wall))

Universal railing connectors are either factory assembled into metal posts or as individual components to accommodate any handrail, foot rail, stair railing, or other architectural railing configuration. Available finishes may include polished brass, satin, chrome plated, or Lido-Tone powder coating.