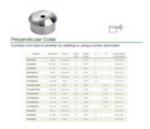

## 00-818/1818 - Perpendicular Collar (Polished Brass, 1" OD)

Universal railing connectors are either factory assembled into metal posts or as individual components to accommodate any handrail, foot rail, stair railing, or other architectural railing configuration. Available finishes may include polished brass, satin, chrome plated, or Lido-Tone powder coating.