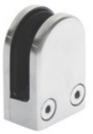

44-816FM 816FM - Radius Glass Grip - Flat Surface Mount - for 1/4" Glass (Satin Stainless Steel 304)

816FM glass grips are made of 304 grade stainless steel, are available in polished and satin (brushed) finishes, have a flat back for mounting on flat surfaces and come with a rubber insert set designed to hold <sup>1</sup>/<sub>4</sub>" thick panels.

Mounting hole diameter is 0.26". Mount to a flat surface (ex. square post or wall) with a screw that will fit through the hole and is appropriate for the material it is being mounted on.

Material Care: Clean with stainless steel cleaner and protectant, item# CAE-ZCleankIT.