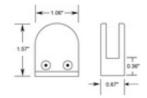

Mounting hole diameter is 0.26". Mount to a flat surface (ex. square post or wall) with a screw that will fit through the hole and is appropriate for the material it is being mounted on.

Material Care: Clean with stainless steel cleaner and protectant, item# CAE-ZCleankIT.