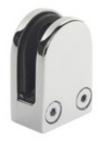

## 40-816FM 816FM - Radius Glass Grip - Flat Surface Mount - for 1/4" Glass (Polished Stainless Steel 304)

816FM glass grips are made of 304 grade stainless steel, are available in polished and satin (brushed) finishes, have a flat back for mounting on flat surfaces and come with a rubber insert set designed to hold 1/4" thick panels.

Mounting hole diameter is 0.26". Mount to a flat surface (ex. square post or wall) with a screw that will fit through the hole and is appropriate for the material it is being mounted on.

<u>Material Care</u>: Clean with stainless steel cleaner and protectant, item# CAE-ZCleankIT.