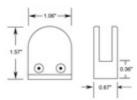

Mounting hole diameter is 0.26". Mount to a flat surface (ex. square post or wall) with a screw that will fit through the hole and is appropriate for the material it is being mounted on.

<u>Material Care</u>: Clean with stainless steel cleaner and protectant, item# CAE-ZCleankIT.