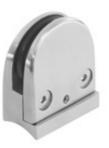

44-816/2 816 - Radius Glass Grip - Round Tube Mount - for 1/4" to 3/8" Glass (Satin Stainless Steel 304, 2" OD (0.05" Wall))

- Glass Grip is perfect for all guard rail and booth divider applications.
- Accepts 1/4" to 3/8" Glass
- Optional removable pin included (Execpt the 1" clip)
- Post screw is NOT INCLUDED