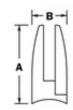

|   | 1" TUBING | 1-1/2" TUBING | 2" TUBING |
|---|-----------|---------------|-----------|
| А | 1.5"      | 2.5"          | 2.5"      |
| В | 0.65"     | 1"            | 1"        |

Note: When using tempered glass, holes must be drilled prior to tempering.