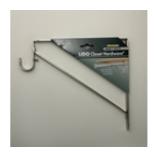

LB-14-8150A 8150A - Lido Shelf & Rod Bracket (Satin (Brushed) Nickel)

Our premium satin (brushed) nickel closet brackets give dual support for both closet rods and shelving. Made from the highest quality metals and hand polished for a superior finish, they feature a set-screw that firmly locks and holds the closet rod into place.

The bracket fits shelving up to 12" deep, and supports our Premium Closet Rods as well as other rods up to 1-1/2" in diameter. For shelving and rod support we recommend the use of a bracket every 4 feet.