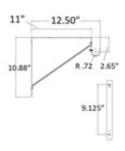

LB-14-8150A 8150A - Lido Shelf & Rod Bracket (Satin (Brushed) Nickel)

Our premium satin (brushed) nickel closet brackets give dual support for both closet rods and shelving. Made from the highest quality metals and hand polished for a superior finish, they feature a set-screw that firmly locks and holds the closet rod into place.

The bracket fits shelving up to 12" deep, and supports our Premium Closet Rods as well as other rods up to 1-1/2" in diameter. For shelving and rod support we recommend the use of a bracket every 4 feet.