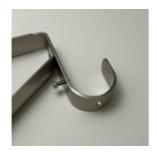

LB-14-8150A 8150A - Lido Shelf & Rod Bracket (Satin (Brushed) Nickel)

Our premium satin (brushed) nickel closet brackets give dual support for both closet rods and shelving. Made from the highest quality metals and hand polished for a superior finish, they feature a set-screw that firmly locks and holds the closet rod into place.

The bracket fits shelving up to 12" deep, and supports our Premium Closet Rods as well as other rods up to 1-1/2" in diameter. For shelving and rod support we recommend the use of a bracket every 4 feet.