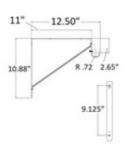

The bracket fits shelving up to 12" deep, and supports our Premium Closet Rods as well as other rods up to 1-1/2" in diameter. For shelving and rod support we recommend the use of a bracket every 4 feet.