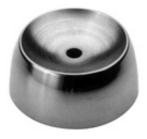

## 40-800/2 800 - Angle Collar (Polished Stainless Steel 304, 2" OD (0.05" Wall))

Universal railing connectors are either factory assembled into metal posts or as individual components to accommodate any handrail, foot rail, stair railing, or other architectural railing configuration. Available finishes may include polished brass, satin, chrome plated, or Lido-Tone powder coating.