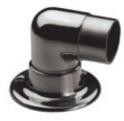

## 40-752/2 752 - Flush Wall Return (Polished Stainless Steel 304, 2" OD (0.05" Wall))

A streamed look is achieved with the use of flush hand rail fittings. Component options ensure simple assembly and flexibility to accommodate any project. Our line of flush hand rail fittings feature a 1" long sleeve (The longest in the industry) for added strength and adhesive coverage.