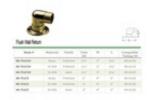

## 40-752/2 752 - Flush Wall Return (Polished Stainless Steel 304, 2" OD (0.05" Wall))

A streamed look is achieved with the use of flush hand rail fittings. Component options ensure simple assembly and flexibility to accommodate any project. Our line of flush hand rail fittings feature a 1" long sleeve (The longest in the industry) for added strength and adhesive coverage.

Note:

Flush fittings DO NOT include screws. Attach tube to fitting with Lido Weld adhesive, LB-00201.

 $\textbf{BuyRailings.71} Commerce \ Drive, Brookfield, CT \ 06804 . T877 - 810 - 4116 . F + 1 - 203 - 930 - 3620 . \ buyrailings.com \\ \textbf{CT} \ 06804 . T877 - 810 - 4116 . F + 1 - 203 - 930 - 3620 . \ buyrailings.com \\ \textbf{CT} \ 06804 . T877 - 810 - 4116 . \\ \textbf{CT} \ 06804 . T877 - 810 - 4116 . \\ \textbf{CT} \ 06804 . \\ \textbf{CT} \ 068$