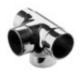

47-735/216 735 - Flush Side Outlet Tee (Polished Stainless Steel 316, 2" OD (0.06" Wall))

A streamlined look is achieved with the use of flush fittings. Different options ensure simple assembly and flexibility to accommodate any project. Our flush fittings feature a 1" long sleeve (The longest in the industry) for added strength and adhesive coverage.

## Note:

Flush fittings DO NOT include screws. Attach tube to fitting with Lido Weld adhesive, LB-00201.

 $\textbf{BuyRailings.} \ 71 \ \text{Commerce Drive}, Brookfield, CT \ 06804 \ . \ T877-810-4116 \ . \ F+1-203-930-3620 \ . \ buyrailings.com$