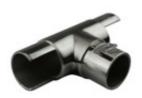

49-734C/424 734C - Flush Tee - Channel Tube to Round Tube (Satin Stainless Steel 316)

This tee can connect to two different tubes.

One neck of the fitting mates with round tube, 1.67" x 0.08" (item A114).

The other two fittings mate with channel tube, 1.67"  $\times$  0.06" (item A114U).

A streamlined look is achieved with the use of flush fittings. Different options ensure simple assembly and flexibility to accommodate any project. Our flush fittings feature a 1" long sleeve (The longest in the industry) for added strength and adhesive coverage.