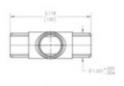

49-734C/424 734C - Flush Tee - Channel Tube to Round Tube (Satin Stainless Steel 316)

This tee can connect to two different tubes.

One neck of the fitting mates with round tube, 1.67" x 0.08" (item A114).

The other two fittings mate with channel tube, 1.67"  $\times$  0.06" (item A114U).

A streamlined look is achieved with the use of flush fittings. Different options ensure simple assembly and flexibility to accommodate any project. Our flush fittings feature a 1" long sleeve (The longest in the industry) for added strength and adhesive coverage.