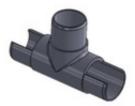

49-734C/424 734C - Flush Tee - Channel Tube to Round Tube (Satin Stainless Steel 316)

This tee can connect to two different tubes.

One neck of the fitting mates with round tube, 1.67" x 0.08" (item A114).

The other two fittings mate with channel tube, 1.67"  $\times$  0.06" (item A114U).

A streamlined look is achieved with the use of flush fittings. Different options ensure simple assembly and flexibility to accommodate any project. Our flush fittings feature a 1" long sleeve (The longest in the industry) for added strength and adhesive coverage.