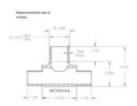

49-734C/424 734C - Flush Tee - Channel Tube to Round Tube (Satin Stainless Steel 316)

This tee can connect to two different tubes.

One neck of the fitting mates with round tube, 1.67" x 0.08" (item A114).

The other two fittings mate with channel tube, 1.67"  $\times$  0.06" (item A114U).

A streamlined look is achieved with the use of flush fittings. Different options ensure simple assembly and flexibility to accommodate any project. Our flush fittings feature a 1" long sleeve (The longest in the industry) for added strength and adhesive coverage.