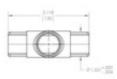

SPEC-SHEET

47-734C/424 734C - Flush Tee - Channel Tube to Round Tube (Polished Stainless Steel 316)

This tee can connect to two different tubes.

One neck of the fitting mates with round tube, 1.67" x 0.08" (item A114).

The other two fittings mate with channel tube,  $1.67" \times 0.06"$  (item A114U).

A streamlined look is achieved with the use of flush fittings. Different options ensure simple assembly and flexibility to accommodate any project. Our flush fittings feature a 1" long sleeve (The longest in the industry) for added strength and adhesive coverage.