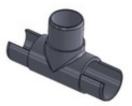

SPEC-SHEET

47-734C/424 734C - Flush Tee - Channel Tube to Round Tube (Polished Stainless Steel 316)

This tee can connect to two different tubes.

One neck of the fitting mates with round tube, 1.67" x 0.08" (item A114).

The other two fittings mate with channel tube,  $1.67" \times 0.06"$  (item A114U).

A streamlined look is achieved with the use of flush fittings. Different options ensure simple assembly and flexibility to accommodate any project. Our flush fittings feature a 1" long sleeve (The longest in the industry) for added strength and adhesive coverage.