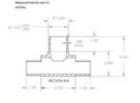

SPEC-SHEET

47-734C/424 734C - Flush Tee - Channel Tube to Round Tube (Polished Stainless Steel 316)

This tee can connect to two different tubes.

One neck of the fitting mates with round tube, 1.67" x 0.08" (item A114).

The other two fittings mate with channel tube,  $1.67" \times 0.06"$  (item A114U).

A streamlined look is achieved with the use of flush fittings. Different options ensure simple assembly and flexibility to accommodate any project. Our flush fittings feature a 1" long sleeve (The longest in the industry) for added strength and adhesive coverage.