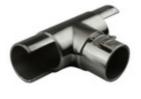

SPEC-SHEET

47-734C/424 734C - Flush Tee - Channel Tube to Round Tube (Polished Stainless Steel 316)

This tee can connect to two different tubes.

One neck of the fitting mates with round tube, 1.67" x 0.08" (item A114).

The other two fittings mate with channel tube,  $1.67" \times 0.06"$  (item A114U).

A streamlined look is achieved with the use of flush fittings. Different options ensure simple assembly and flexibility to accommodate any project. Our flush fittings feature a 1" long sleeve (The longest in the industry) for added strength and adhesive coverage.