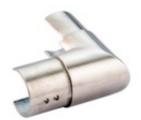

49-732UV/424 732UV - Vertical Flush Ell for Channel Tube (Satin Stainless Steel 316)

A streamlined look is achieved with the use of flush fittings. Different options ensure simple assembly and flexibility to accommodate any project. Our flush fittings feature a 1" long sleeve (The longest in the industry) for added strength and adhesive coverage.