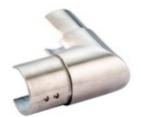

## 47-732UV/424 732UV - Vertical Flush Ell for Channel Tube (Polished Stainless Steel 316)

A streamlined look is achieved with the use of flush fittings. Different options ensure simple assembly and flexibility to accommodate any project. Our flush fittings feature a 1" long sleeve (The longest in the industry) for added strength and adhesive coverage.

## Note:

Flush fittings DO NOT include screws. Attach tube to fitting with Lido Weld adhesive, LB-00201.

 $\textbf{BuyRailings.} \ 71 \ \text{Commerce Drive}, Brookfield, CT \ 06804 \ . \ T877-810-4116 \ . \ F+1-203-930-3620 \ . \ buyrailings.com$