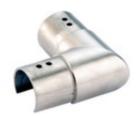

47-732UH/424 732UH - Horizontal Flush Ell for Channel Tube (Polished Stainless Steel 316, 1.67" OD (0.08" Wall))

A streamlined look is achieved with the use of flush fittings. Different options ensure simple assembly and flexibility to accommodate any project. Our flush fittings feature a 1" long sleeve (The longest in the industry) for added strength and adhesive coverage.