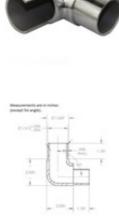

## 49-732C/424 732C - Flush Ell - Channel Tube to Round Tube (Satin Stainless Steel 316)

This elbow can connect to two different tubes.

One neck of the fitting mates with round tube, 1.67" x 0.08" (item A114).

The other neck of the fitting mates with channel tube, 1.67" x 0.06" (item A114U).

A streamlined look is achieved with the use of flush fittings. Different options ensure simple assembly and flexibility to accommodate any project. Our flush fittings feature a 1" long sleeve (The longest in the industry) for added strength and adhesive coverage.