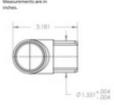

## 49-732C/424 732C - Flush Ell - Channel Tube to Round Tube (Satin Stainless Steel 316)

This elbow can connect to two different tubes.

One neck of the fitting mates with round tube, 1.67" x 0.08" (item A114).

The other neck of the fitting mates with channel tube, 1.67" x 0.06" (item A114U).

A streamlined look is achieved with the use of flush fittings. Different options ensure simple assembly and flexibility to accommodate any project. Our flush fittings feature a 1" long sleeve (The longest in the industry) for added strength and adhesive coverage.