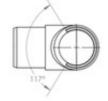

## 49-732C/424 732C - Flush Ell - Channel Tube to Round Tube (Satin Stainless Steel 316)

This elbow can connect to two different tubes.

One neck of the fitting mates with round tube, 1.67" x 0.08" (item A114).

The other neck of the fitting mates with channel tube, 1.67" x 0.06" (item A114U).

A streamlined look is achieved with the use of flush fittings. Different options ensure simple assembly and flexibility to accommodate any project. Our flush fittings feature a 1" long sleeve (The longest in the industry) for added strength and adhesive coverage.