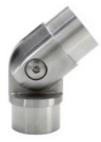

44-732A/1H 732A - Adjustable Flush Ell (Satin Stainless Steel 304, 1.5" OD (0.05" Wall))

The Adjustable Flush Elbow is available in brass or stainless steel and is designed to enable the connection of two equal tubes at various angles.