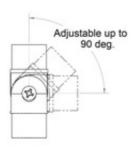

00-732A/1H 732A - Adjustable Flush Ell (Polished Brass, 1.5" OD (0.05" Wall))

The Adjustable Flush Elbow is available in brass or stainless steel and is designed to enable the connection of two equal tubes at various angles.