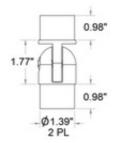

00-732A/1H 732A - Adjustable Flush Ell (Polished Brass, 1.5" OD (0.05" Wall))

The Adjustable Flush Elbow is available in brass or stainless steel and is designed to enable the connection of two equal tubes at various angles.