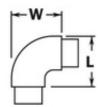

49-731/1H16 731 - Flush Radius Ell (Satin Stainless Steel 316, 1.5" OD (0.06" Wall))

A streamed look is achieved with the use of flush hand rail fittings. Component options ensure simple assembly and flexibility to accommodate any project. Our line of flush hand rail fittings feature a 1" long sleeve (The longest in the industry) for added strength and adhesive coverage.