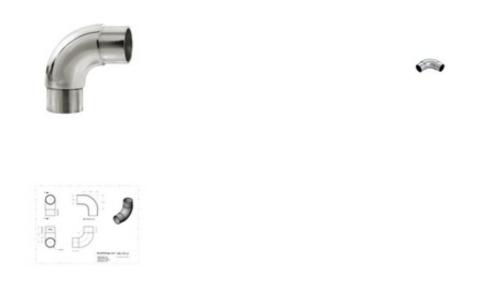

## 40-731/2 731 - Flush Radius Ell (Polished Stainless Steel 304, 2" OD (0.05" Wall))

A streamed look is achieved with the use of flush hand rail fittings. Component options ensure simple assembly and flexibility to accommodate any project. Our line of flush hand rail fittings feature a 1" long sleeve (The longest in the industry) for added strength and adhesive coverage.

Note:

Flush fittings DO NOT include screws. Attach tube to fitting with Lido Weld adhesive, LB-00201.

 $\textbf{BuyRailings.} \ 71 \ Commerce \ Drive, Brookfield, CT \ 06804 \ . \ T877-810-4116 \ . \ F+1-203-930-3620 \ . \ buyrailings. com$