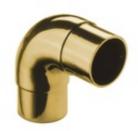

## 00-731/2 731 - Flush Radius Ell (Polished Brass, 2" OD (0.05" Wall))

A streamed look is achieved with the use of flush hand rail fittings. Component options ensure simple assembly and flexibility to accommodate any project. Our line of flush hand rail fittings feature a 1" long sleeve (The longest in the industry) for added strength and adhesive coverage.