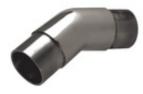

40-730A/1H 730A - 147 Degree Angle Flush Hand Rail Connector (Polished Stainless Steel 304, 1.5" OD (0.05" Wall))

A streamed look is achieved with the use of flush hand rail fittings. Component options ensure simple assembly and flexibility to accommodate any project. Our line of flush hand rail fittings feature a 1" long sleeve (The longest in the industry) for added strength and adhesive coverage.