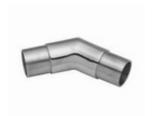

44-730/1H 730 - Flush 135 Degree Angle Fitting (Satin Stainless Steel 304, 1.5" OD (0.05" Wall))

A streamed look is achieved with the use of flush hand rail fittings. Component options ensure simple assembly and flexibility to accommodate any project. Our line of flush hand rail fittings feature a 1" long sleeve (The longest in the industry) for added strength and adhesive coverage.