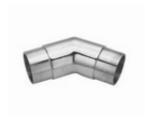

40-730/2 730 - Flush 135 Degree Angle Fitting (Polished Stainless Steel 304, 2" OD (0.05" Wall))

A streamed look is achieved with the use of flush hand rail fittings. Component options ensure simple assembly and flexibility to accommodate any project. Our line of flush hand rail fittings feature a 1" long sleeve (The longest in the industry) for added strength and adhesive coverage.