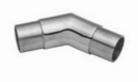

40-730/1H 730 - Flush 135 Degree Angle Fitting (Polished Stainless Steel 304, 1.5" OD (0.05" Wall))

A streamed look is achieved with the use of flush hand rail fittings. Component options ensure simple assembly and flexibility to accommodate any project. Our line of flush hand rail fittings feature a 1" long sleeve (The longest in the industry) for added strength and adhesive coverage.