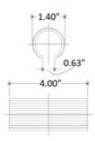

## 07640 70E - Internal Coupling (Friction Fit) (Aluminum Magnesium, 1-1/4" IPS)

Item 07640 (70E-7) is an aluminum internal coupling (splice) that is designed to connect the ends of two equal pipes that are 1-1/4" IPS schedule 40 pipe in size.