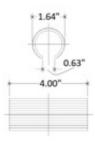

## 08640 70E - Internal Coupling (Friction Fit) (Aluminum Magnesium, 1-1/2" IPS)

Item 08640 (70E-8) is an aluminum internal coupling (splice) that is designed to connect the ends of two equal pipes that are 1-1/2" IPS schedule 40 pipe in size.